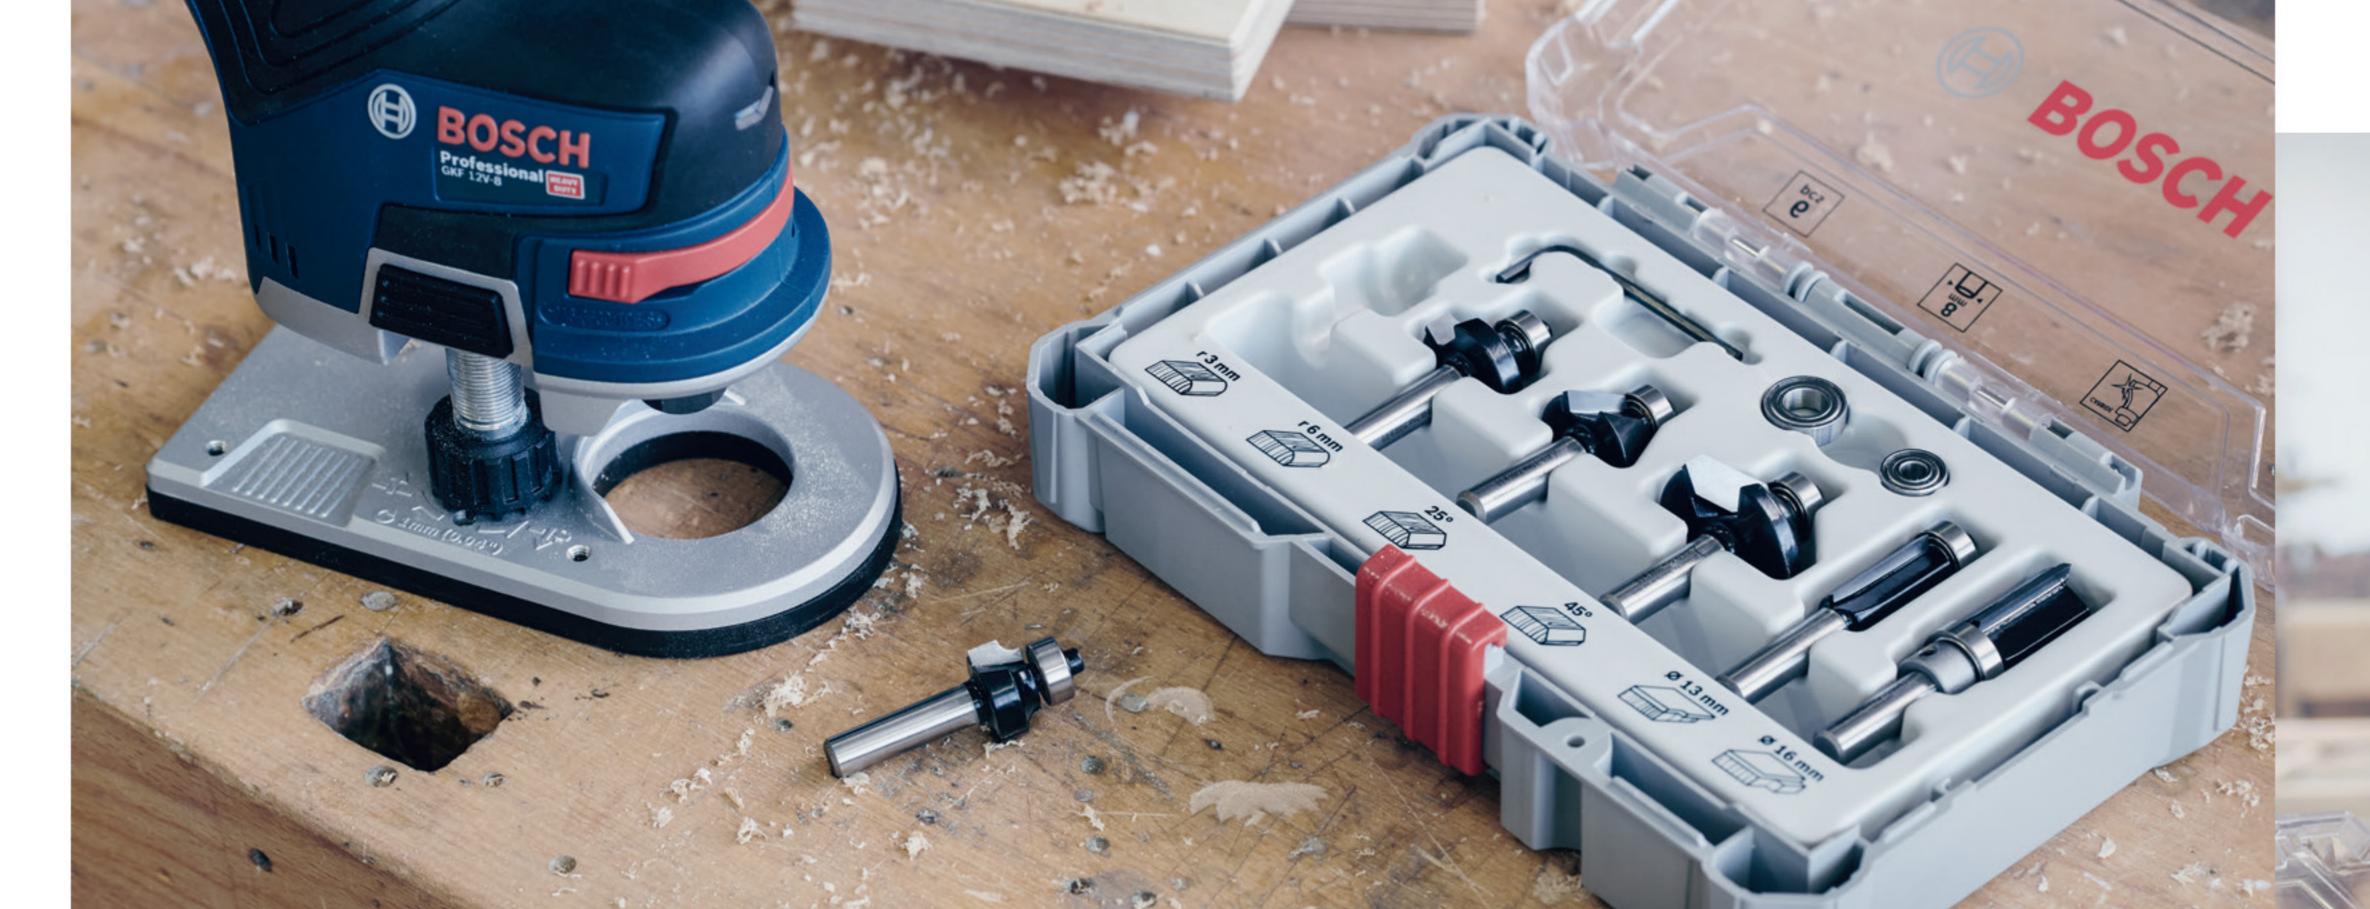

## 6件修邊、開槽套裝組

| 6件修邊、開槽套裝組 言 | 訂貨編號       |
|--------------|------------|
| 6 mm shank   | 2607017468 |

## 6件修邊、開槽套裝組

附內六角扳手與2個滾珠軸承

#### 柄直徑

Ø6mm組: 2607017468