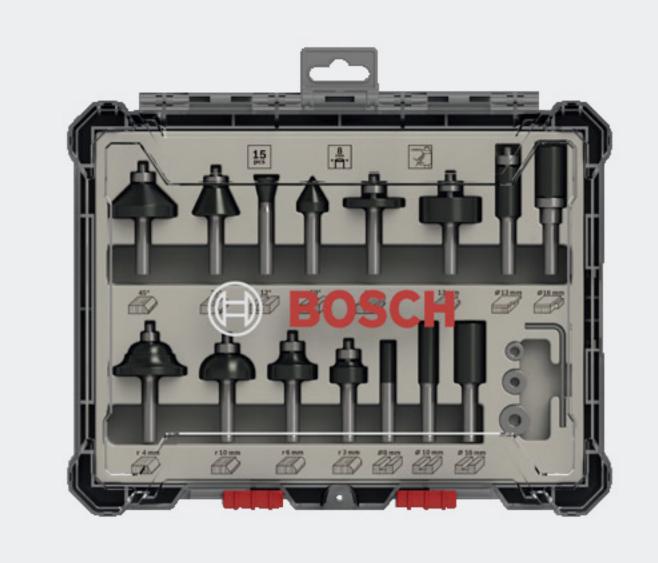

# 15件修邊刀套裝組

適用於開孔、開槽接合、刨削與修邊的經典鑽頭組。

可供選擇: Ø 6 mm 組

## 15件修邊刀套裝組

| 15件修邊刀套裝組 | 訂貨編號       |
|-----------|------------|
| 6 mm 柄    | 2607017471 |

# 15件修邊刀套裝組

附內六角扳手與3個滾珠軸承

#### 柄直徑

Ø6mm組: 2607017471