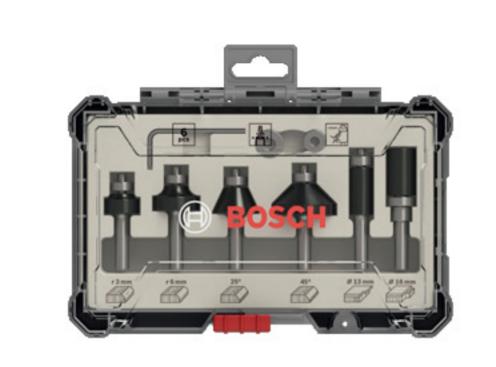

## 6件修邊、開槽套裝組

| 6件修邊、開槽套裝組 言 | 訂貨編號       |
|--------------|------------|
| 6 mm shank   | 2607017468 |

## 6件修邊、開槽套裝組

附內六角扳手與2個滾珠軸承

#### 柄直徑

Ø6mm組: 2607017468