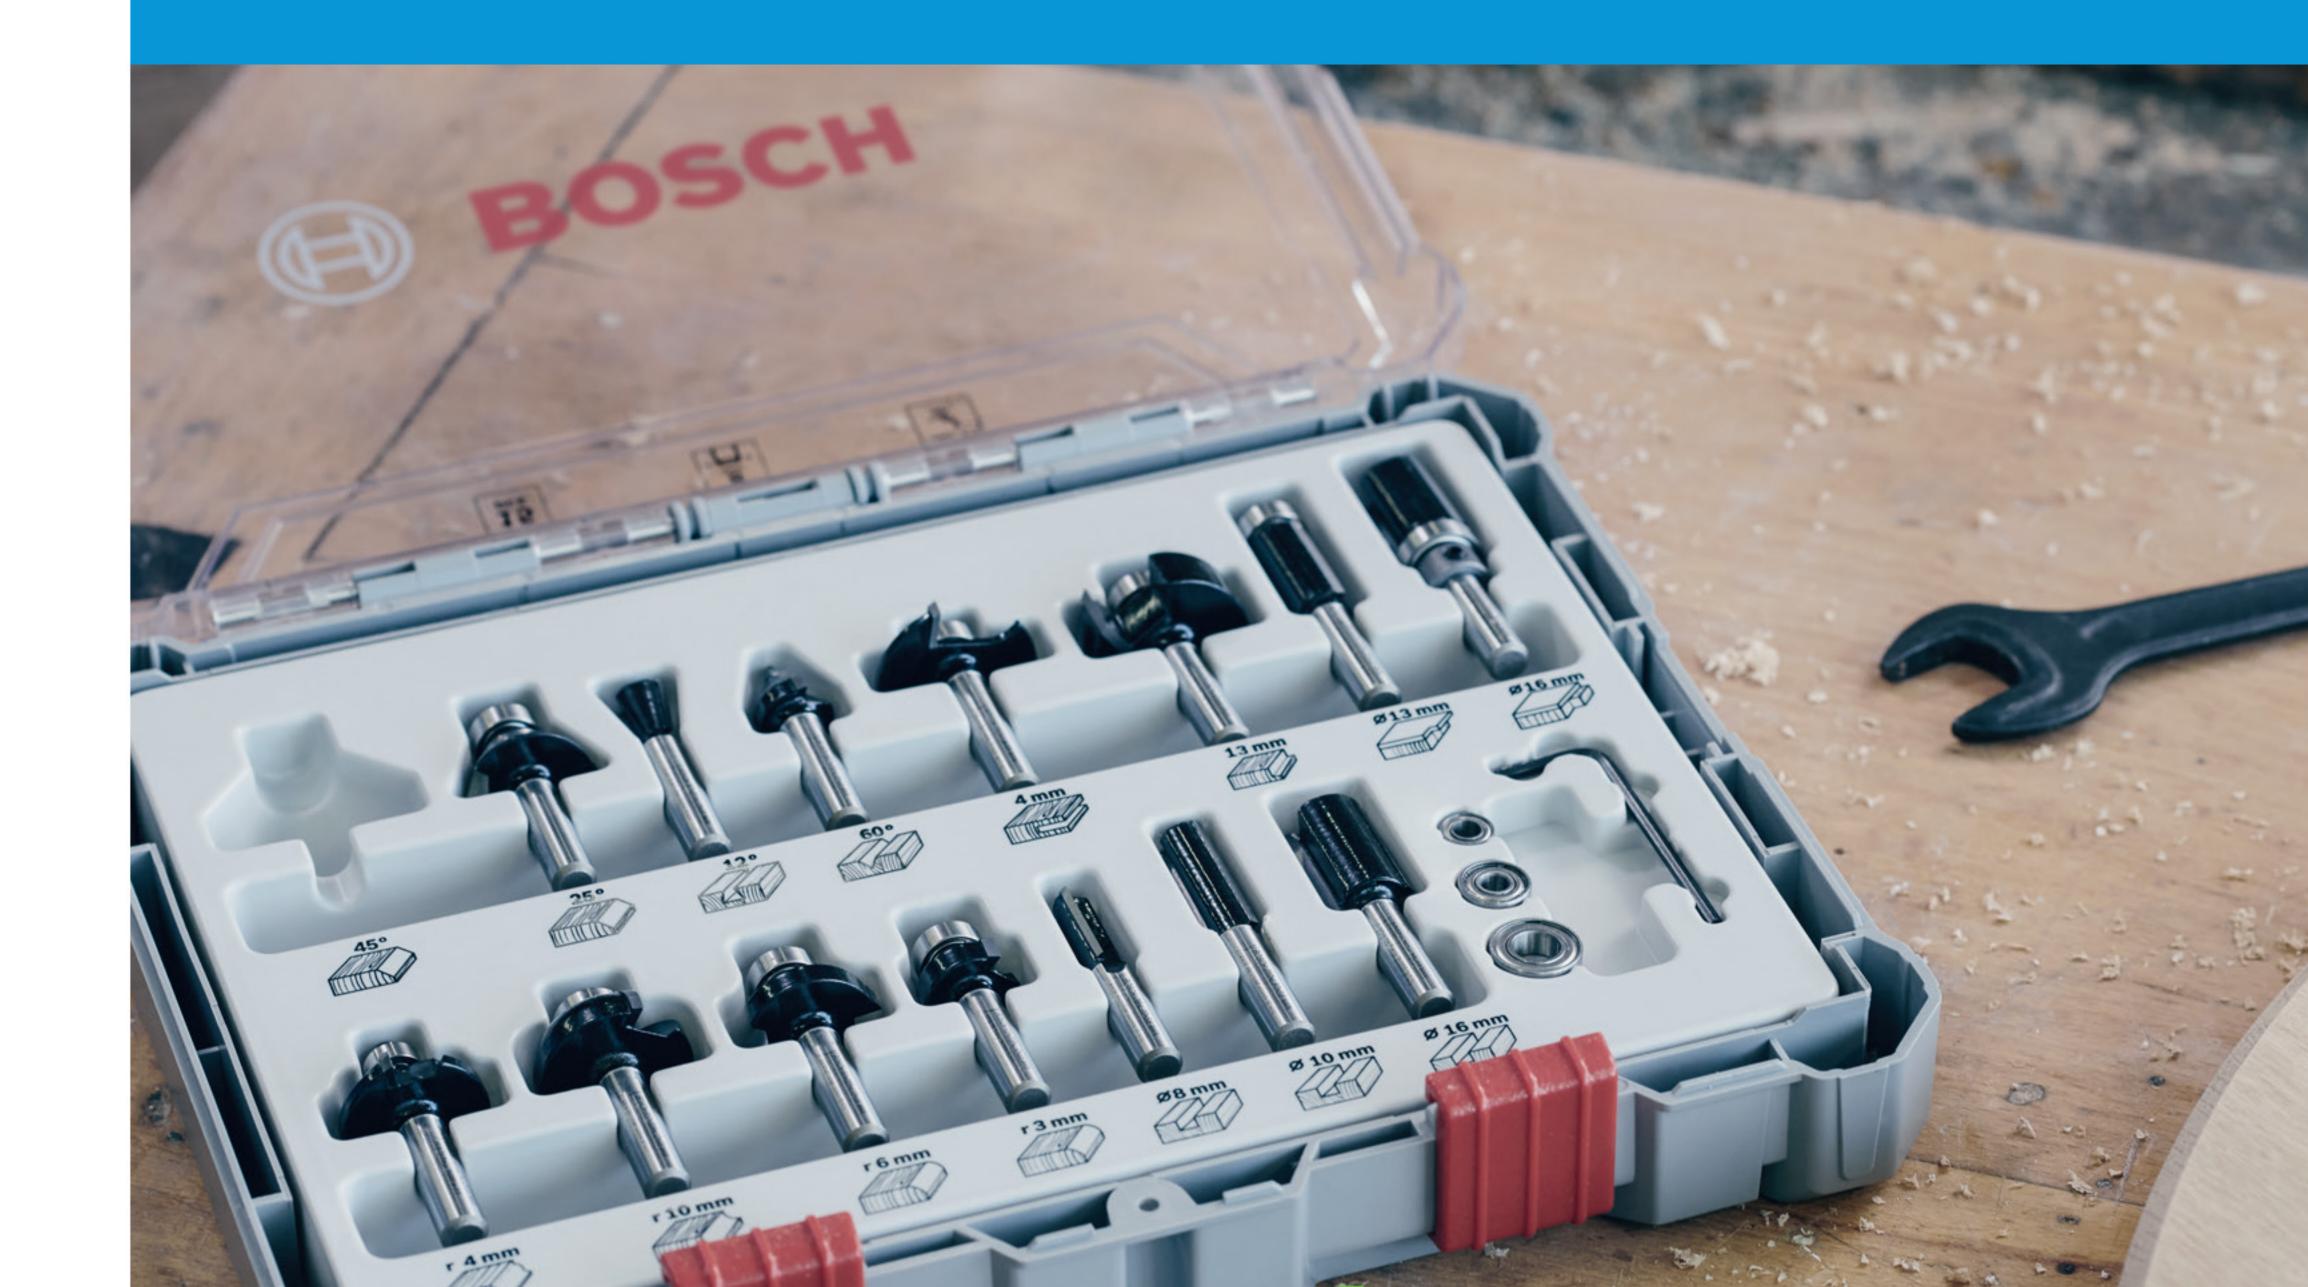

## 15件修邊刀套裝組

| 15件修邊刀套裝組 | 訂貨編號       |
|-----------|------------|
| 6 mm 柄    | 2607017471 |

# 15件修邊刀套裝組

附內六角扳手與3個滾珠軸承

## 最佳修邊組合

- ▶開孔
- ▶開槽接合
- ▶ 刨削
- ▶修邊

適合木工、建築與裝潢工作者的超值組合。

#### 柄直徑

Ø6mm組: 2607017471