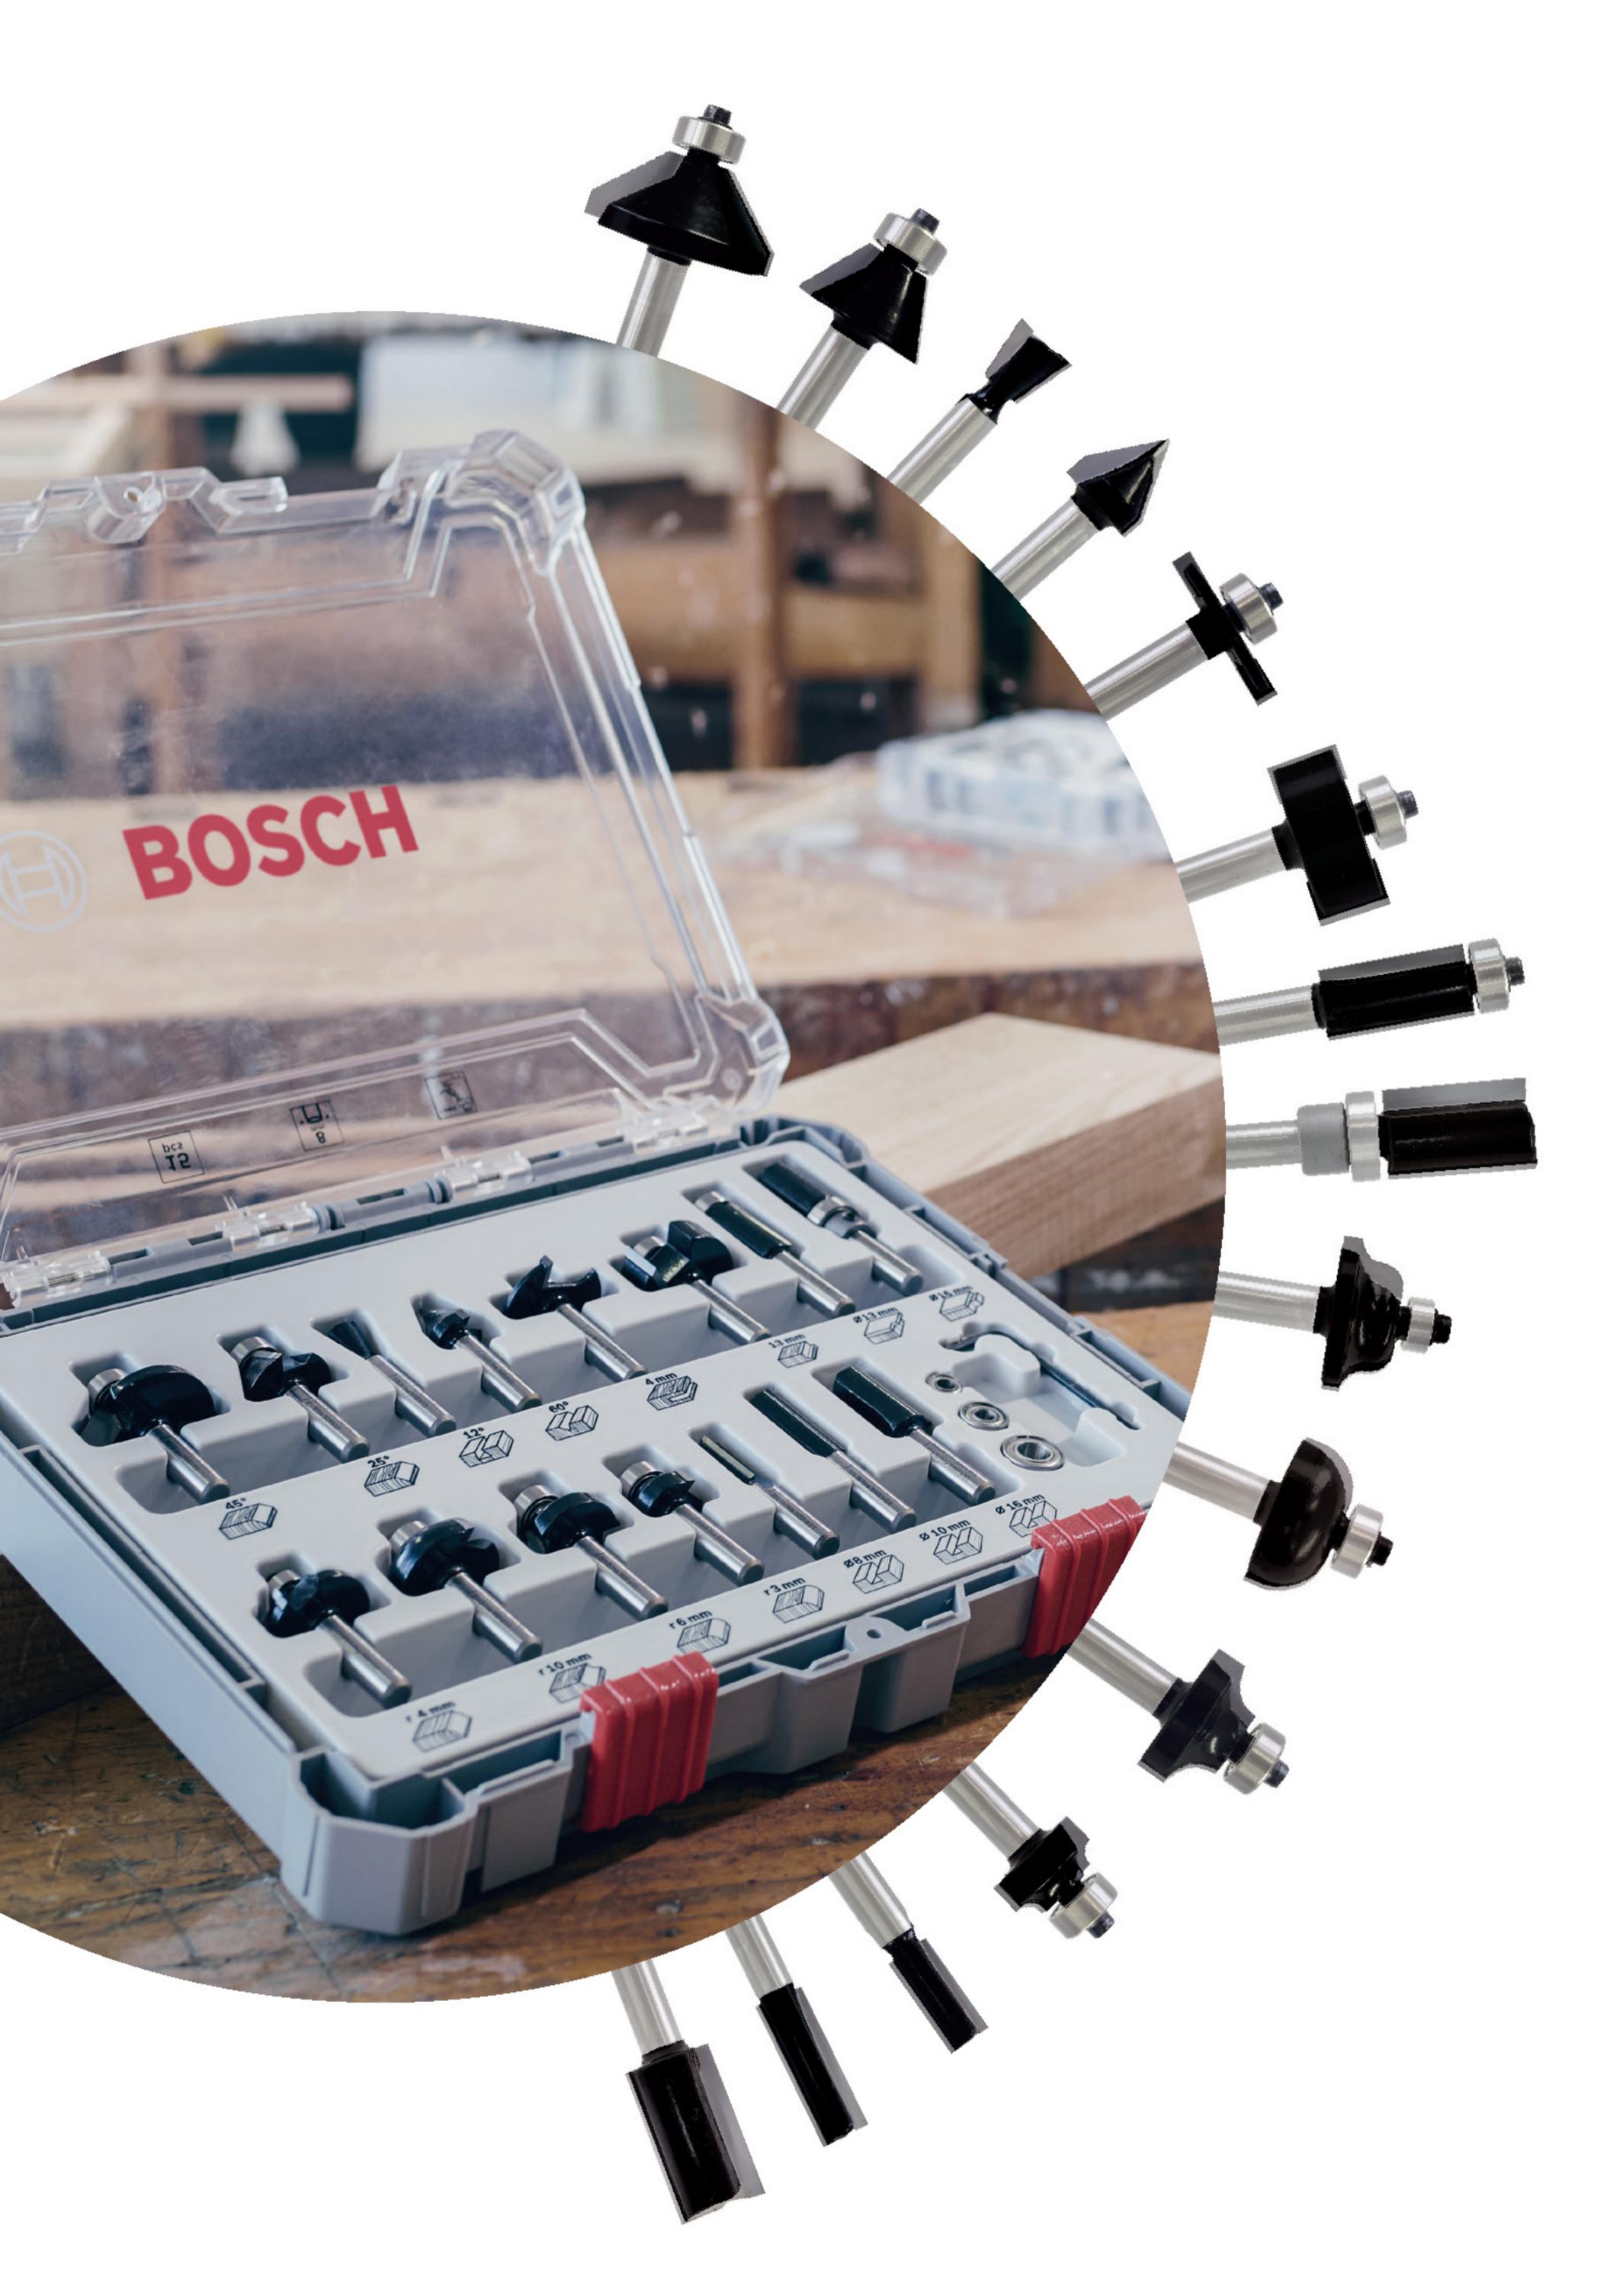

# 15件修邊刀套裝組

適用於開孔、開槽接合、刨削與修邊的經典鑽頭組。

可供選擇: Ø 6 mm 組

## 15件修邊刀套裝組

| 15件修邊刀套裝組 | 訂貨編號       |
|-----------|------------|
| 6 mm 柄    | 2607017471 |

# 15件修邊刀套裝組

附內六角扳手與3個滾珠軸承

#### 柄直徑

Ø6mm組: 2607017471