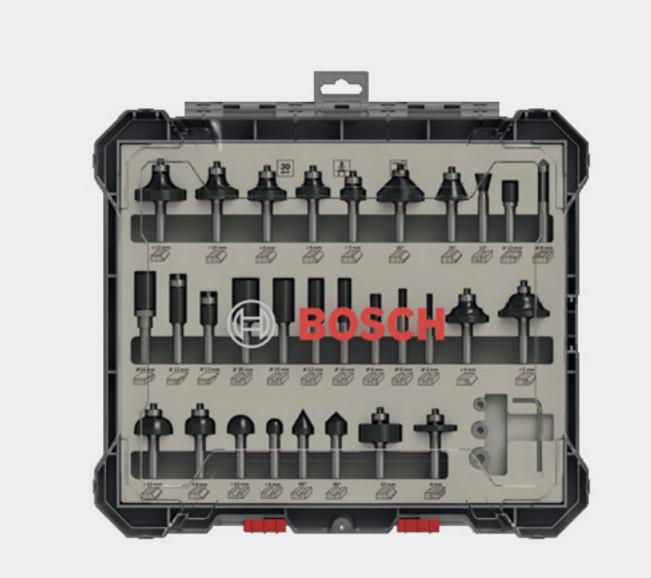

## 30件修邊套裝組

| 30件修邊套裝組 | 訂貨編號       |
|----------|------------|
| 6 mm 柄   | 2607017474 |

## 30件修邊套裝組

附內六角扳手與3個滾珠軸承

### 完整組合適用於所有專業木工作業工作,例如:

- ▶ 細木工製品
- ▶ 木工作業
- ▶ 家具製作
- ▶ 內部裝修
- ▶ 家具組裝

柄直徑

Ø6mm組: 2607017474

3刃穿刺鑽頭

▶ Ø 12以上的所有直式修邊刀都有3刃TC鎢鋼穿刺鑽頭