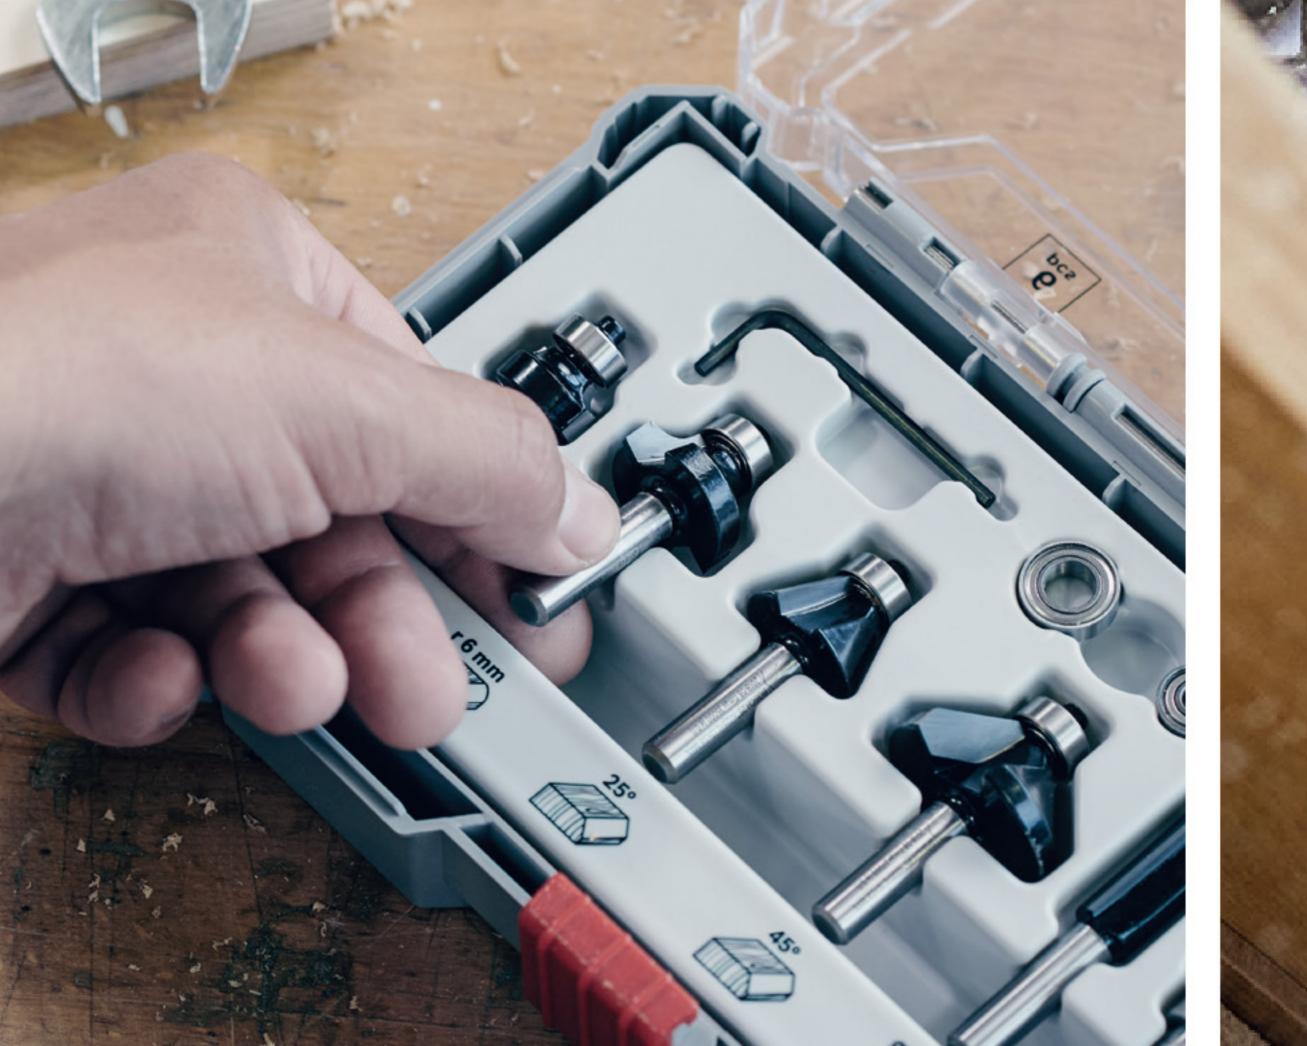

# 適合各種不同用途的修邊切削工具

修邊切削套裝組適用於專業與職人木匠。 適合所有6 mm手持修邊削切工具。 博世專業配件。 就在你的掌握中。

- ▶ 鎢鋼刀頭讓使用壽命長2.5倍。
- ▶「簡單挑選」(Easy-Pick)功能可供使用者利用柄部簡單與安 全取出,避免受傷。
- ▶ 免費內六角扳手與滾珠軸承。
- ▶ 適合所有6 mm手持削切修邊工具。
- ▶ 符合EN 847標準的最高生產力與安全水準。

### 快速與乾淨切割

- ▶ 銳利刀片
- > 滾珠軸承的快速與平衡旋轉

完美適合掌上型雕刻機