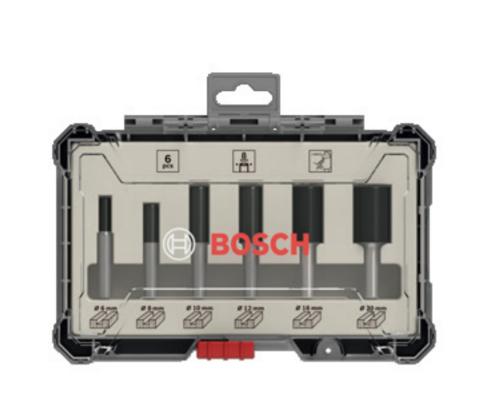

## 6件開孔與開槽套裝組

| 6件開孔與開槽套裝組 | 訂貨編號       |
|------------|------------|
| 6 mm 柄     | 2607017465 |
|            |            |

## 6件開孔與開槽套裝組

#### 柄直徑

Ø6mm組: 2607017465