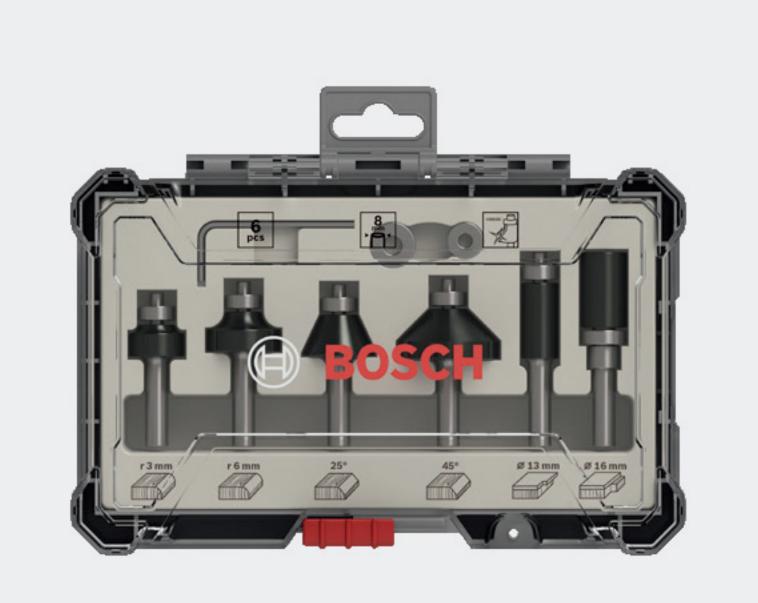

## 6件修邊、開槽套裝組

| 6件修邊、開槽套裝組 言 | 訂貨編號       |
|--------------|------------|
| 6 mm shank   | 2607017468 |

## 6件修邊、開槽套裝組

附內六角扳手與2個滾珠軸承

#### 柄直徑

Ø6mm組: 2607017468