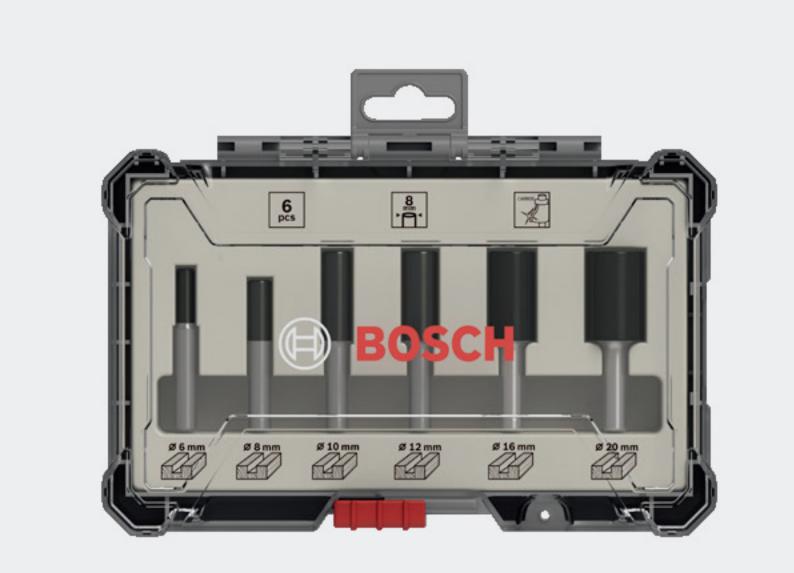

## 6件開孔與開槽套裝組

| 6件開孔與開槽套裝組 | 訂貨編號       |
|------------|------------|
| 6 mm 柄     | 2607017465 |
|            |            |

## 6件開孔與開槽套裝組

#### 柄直徑

Ø6mm組: 2607017465