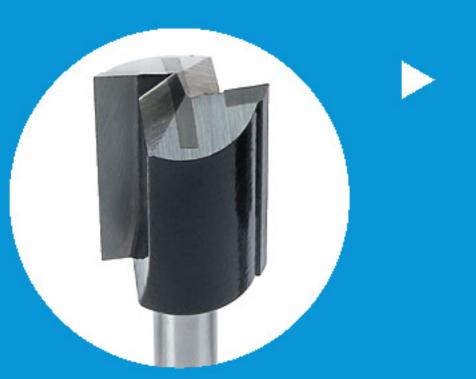

#### 直接平滑穿刺切割

▶Ø 12, 16 與 20 mm直式修邊刀,附TC鎢鋼 3刃穿刺刀頭

#### 額外切割深度

▶ 12, 16 與 20 mm 直式修邊刀,提供30 mm 切割深度

### 完整組合適用於所有專業木工作業工作,例如:

- ▶ 細木工製品
- ▶ 木工作業
- ▶ 家具製作
- ▶ 內部裝修
- ▶ 家具組裝

柄直徑

Ø6mm組: 2607017474

3刃穿刺鑽頭

▶ Ø 12以上的所有直式修邊刀都有3刃TC鎢鋼穿刺鑽頭