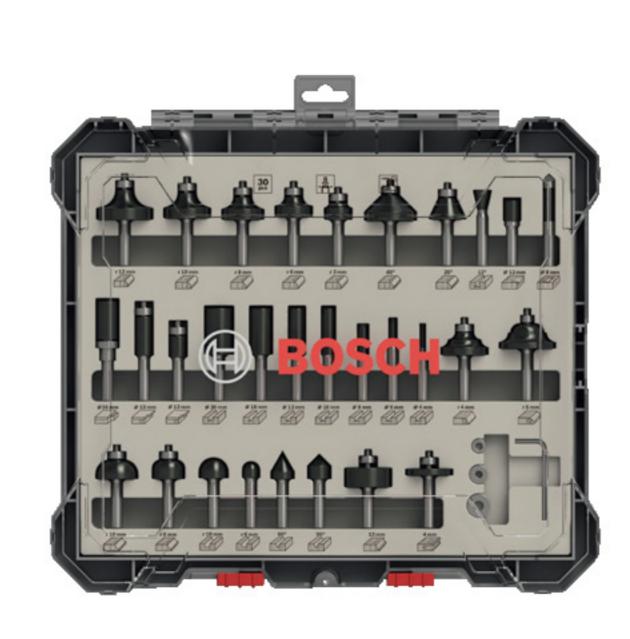

## 30件修邊套裝組

| 30件修邊套裝組 | 訂貨編號       |
|----------|------------|
| 6 mm 柄   | 2607017474 |

## 30件修邊套裝組

附內六角扳手與3個滾珠軸承

### 完整組合適用於所有專業木工作業工作,例如:

- ▶ 細木工製品
- ▶ 木工作業
- ▶ 家具製作
- ▶ 內部裝修
- ▶ 家具組裝

柄直徑

Ø6mm組: 2607017474

3刃穿刺鑽頭

▶ Ø 12以上的所有直式修邊刀都有3刃TC鎢鋼穿刺鑽頭