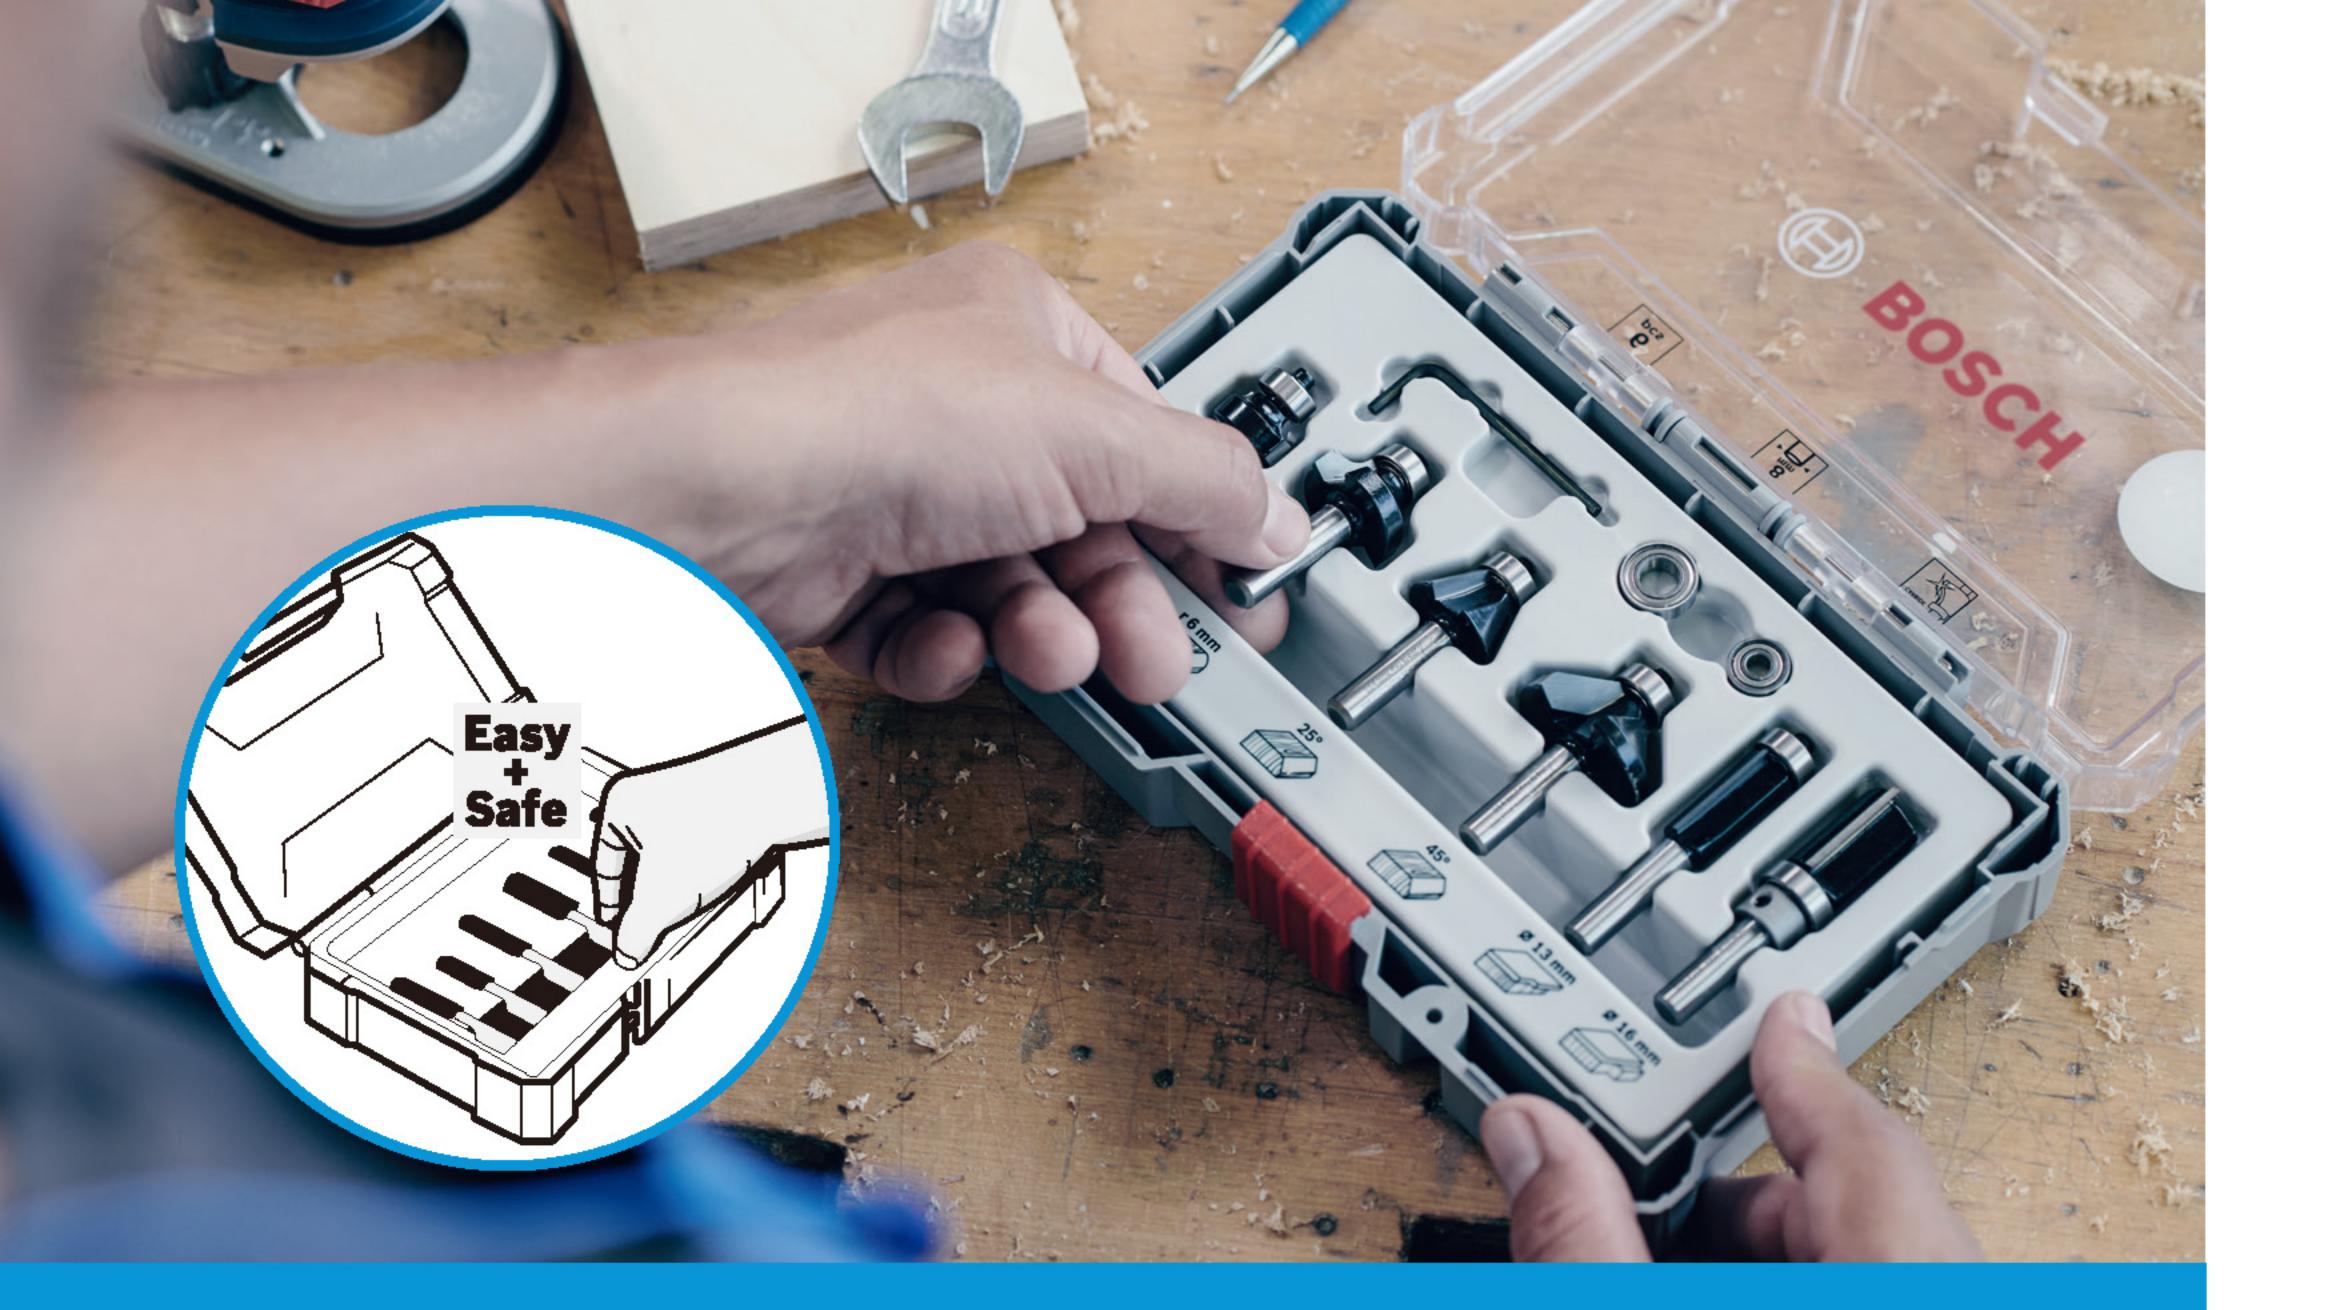

# 修邊切削套裝組

# 適合各種不同用途的修邊切削工具

修邊切削套裝組適用於專業與職人木匠。 適合所有6 mm手持修邊削切工具。 博世專業配件。 就在你的掌握中。

- ▶ 鎢鋼刀頭讓使用壽命長2.5倍。
- ▶「簡單挑選」(Easy-Pick)功能可供使用者利用柄部簡單與安 全取出,避免受傷。
- ▶ 免費內六角扳手與滾珠軸承。
- ▶ 適合所有6 mm手持削切修邊工具。
- ▶ 符合EN 847標準的最高生產力與安全水準。

## 最佳修邊組合

- ▶開孔
- ▶開槽接合
- ▶ 刨削
- ▶修邊

適合木工、建築與裝潢工作者的超值組合。