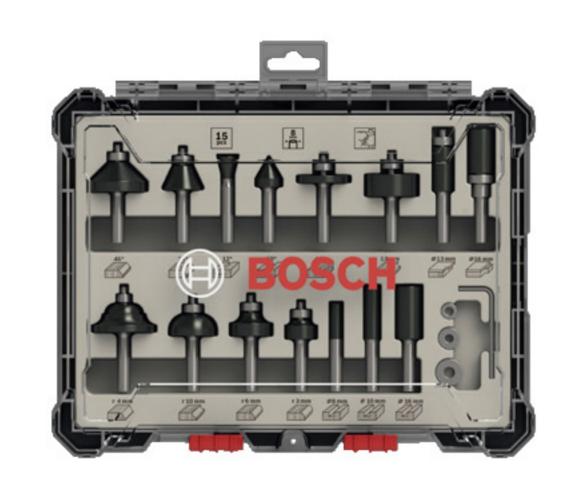

# 15件修邊刀套裝組

適用於開孔、開槽接合、刨削與修邊的經典鑽頭組。

可供選擇: Ø 6 mm 組

## 15件修邊刀套裝組

| 15件修邊刀套裝組 | 訂貨編號       |
|-----------|------------|
| 6 mm 柄    | 2607017471 |

# 15件修邊刀套裝組

附內六角扳手與3個滾珠軸承

#### 柄直徑

Ø6mm組: 2607017471